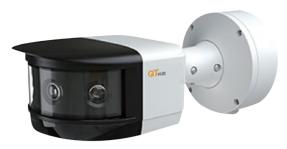

- ▲ Adopt 4 high-performance 2MP 1/2.8" CMOS image sensors;
- ▲ Max. resolution: 8MP ( 4096 × 1800)@30fps
- Starlight, HLC, Defog
- ▲ 180° panoramic view brings out more clear details and deeper depth of field compared with the traditional fisheye camera
- ▲ Support panoramic splicing images; multi-screen display mode will provide excellent hands-on experience for clients
- ▲ Support H.265 coding, high compression ratio and low bitrate
- Support ROI
- ▲ Support smart IR function so that overexposure will not appear in most scenes; Up to 20m night view distance
- ▲ Built-in micro SD card slot, up to 128GB
- ▲ IP 67 protection grade
- ▲ DC12V/PoE power supply
- ▲ Intelligent Analytics (optional): object removal detection, abnormal video signal detection, line crossing detection, region intrusion detection and people intrusion detection