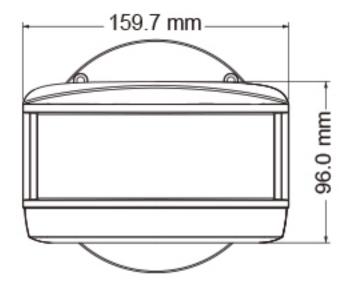

| Image&Encoding         |                                                                                                                                                         |  |
|------------------------|---------------------------------------------------------------------------------------------------------------------------------------------------------|--|
| Video Compression      | H.265 / H.264 / MJPEG                                                                                                                                   |  |
| Video Bit Rate         | 128 Kbps ~ 16 Mbps                                                                                                                                      |  |
| Audio Compression      | G.711A/U                                                                                                                                                |  |
| Resolution             | 4096 × 1800, 3480× 1680 ), 2880 × 1264, 1024 × 452, 704 × 320                                                                                           |  |
| Image Settings         | ROI, Saturation, Brightness, Chroma, Contrast, NR, etc. adjustable through client software or web browser                                               |  |
| ROI                    | Each ROI to be configured separately                                                                                                                    |  |
| Smart Feature          | s                                                                                                                                                       |  |
| Basic Event            | Motion detection, video tempering detection, SD card error, IP conflict, cable disconnection                                                            |  |
| Smart Event            | Object removal detection, regional intrusion detection, abnormal video detection, line crossing detection, people intrusion, people counting (optional) |  |
| Alarm Linkage          | SD card record, triggering record, notifying control center, uploading SD card, sending E-mail                                                          |  |
| Network                |                                                                                                                                                         |  |
| Protocols              | HTTP, HTTPs, IPv4/IPv6, 802.1x, QoS, FTP, SMTP, UPnP, SNMP, DNS, DDNS, NTP, RTSP, RTCP, RTP, TCP/IP, UDP, IGMP, ICMP, PPPoE, DHCP                       |  |
| API                    | ONVIF, API, SDK                                                                                                                                         |  |
| Simultaneous Live View | Up to 10 channels                                                                                                                                       |  |
| User/Host              | Up to 10 accounts; 3 levels: administrator, advanced user, normal user                                                                                  |  |
| Security Measures      | User authentication; host authentication (MAC address); HTTPs encryption; IEEE802.1x port-based network access control; IP address filtering            |  |
| Interfaces             |                                                                                                                                                         |  |
| Storage                | Built-in micro SD card slot, up to 128GB                                                                                                                |  |
| Audio                  | 1CH audio input; 1CH audio output                                                                                                                       |  |
| Network                | 1 RJ 45 10M/100M Ethernet port, PoE (802.3af)                                                                                                           |  |
| RS 485                 | 1 CH; Pelco-D/P protocol, custom protocols available                                                                                                    |  |
| Alarm                  | 1CH alarm input; 1CH alarm output                                                                                                                       |  |
| General                |                                                                                                                                                         |  |
| Power                  | DC12V/PoE(802.3af)                                                                                                                                      |  |
| Working Environment    | Temperature: -30 C~60 C; Humidity: <95% (non-condensing)                                                                                                |  |
| Protection Grade       | IP 67, IK 10, TVS6000V lightning protection, surge protection and voltage transient protection                                                          |  |
| Weight                 | Approx. 2.1KG (net); Approx. 3.61KG (gross)                                                                                                             |  |