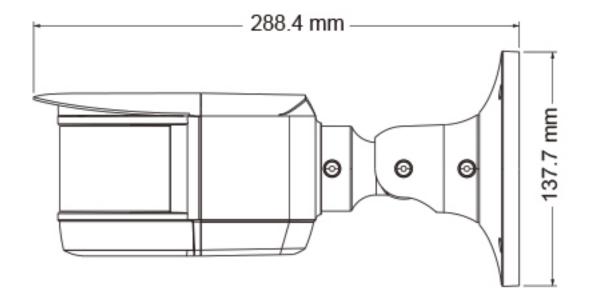

|  |
| Power                  | DC12V/PoE(802.3af)                                                                                                                                      |  |
| Working Environment    | Temperature: -30 C~60 C; Humidity: <95% (non-condensing)                                                                                                |  |
| Protection Grade       | IP 67, IK 10, TVS6000V lightning protection, surge protection and voltage transient protection                                                          |  |
| Weight                 | Approx. 2.1KG (net); Approx. 3.61KG (gross)                                                                                                             |  |